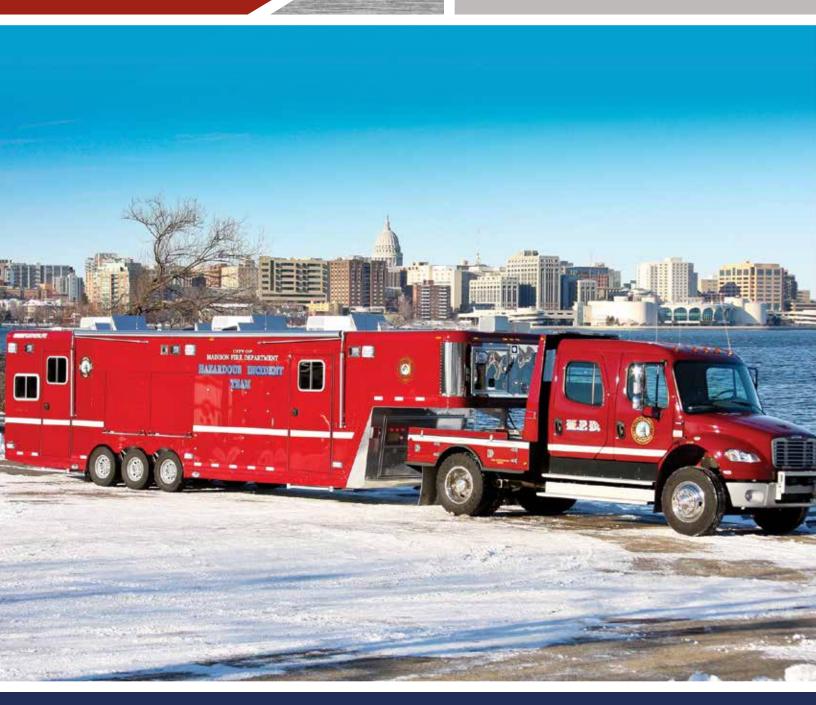

power to arrive on scene at a moment's notice and remain until your work is finished.

**Mobile Command Center** 

As many firefighters, police officers and other emergency response officials are learning, Featherlite offers durable, reliable units that PERFORM.

Unique storage options available

Mobile hazardous materials units allow the storage of all necessary equipment so your team can respond quickly

Kitchen trailers can provide food to volunteers and staff on the scene of disasters or emergencies.