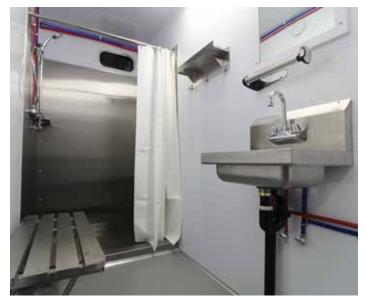

Restrooms of all kinds available

Command center for sheriff's department used on site during response situations.

Large storage capacity accommodates all the necessary equipment on site

Self-containing trailers can include showers