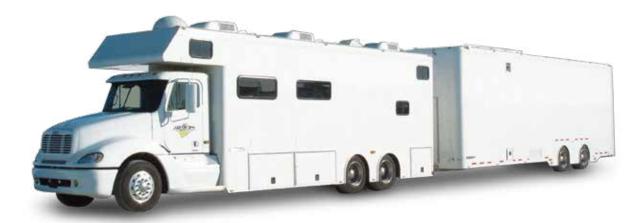

power to arrive on scene at a moment's notice and remain until your work is finished.

**Mobile Command Center** 

As many firefighters, police officers and other emergency response officials are learning, Featherlite offers durable, reliable units that PERFORM.

No matter what kind of specialized response unit you need, your Featherlite trailer can advance your force's preparedness and improve their response in an emergency.

Featherlites are available in lengths from 8' to 53' in bumper pull, gooseneck and semi-trailer towing configurations. Featherlite also builds truck bodies and other specialty vehicles.