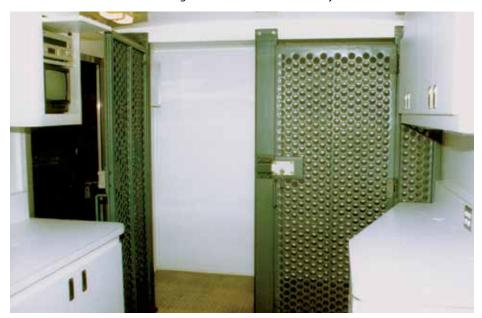

Mobile incarceration unit

Bunk beds and other sleeping options available

Observation decks offer additional space for assessing an emergency

Exam room in a medical clinic trailer that serves patients off-site