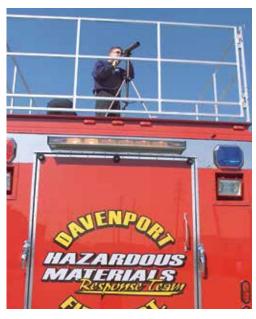

Mobile incarceration unit

Bunk beds and other sleeping options available

Observation decks offer additional space for assessing an emergency

Exam room in a medical clinic trailer that serves patients off-site