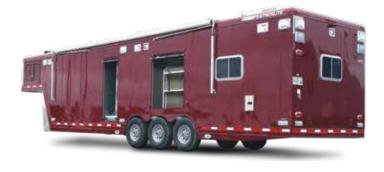

Command center for sheriff's department used on site during response situations.

Large storage capacity accommodates all the necessary equipment on site

Self-containing trailers can include showers