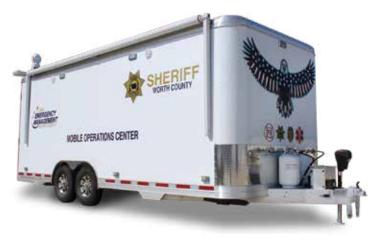

Command center for sheriff's department used on site during response situations.

Large storage capacity accommodates all the necessary equipment on site

Self-containing trailers can include showers