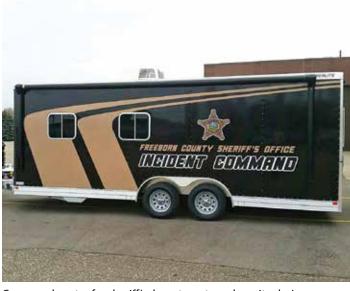

Command center for sheriff's department used on site during response situations.

Large storage capacity accommodates all the necessary equipment on site

Self-containing trailers can include showers