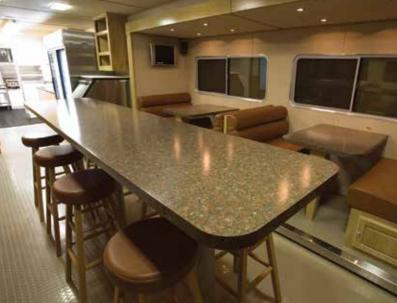

Kitchens allow officials to remain on the scene of a disaster for many days, serving staff, workers and community members

Conference tables allow officials to plan and be briefed during emergencies

Disaster response or van bodies allow organizations to respond quickly and deploy volunteers in times of disasters

Unique storage options available

Mobile hazardous materials units allow the storage of all necessary equipment so your team can respond quickly

Kitchen trailers can provide food to volunteers and staff on the scene of disasters or emergencies.