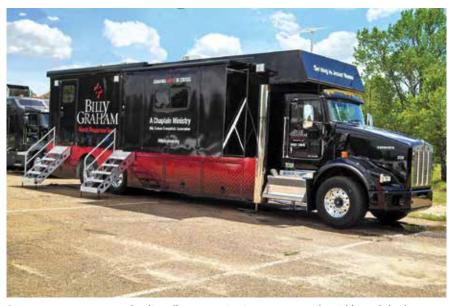

power to arrive on scene at a moment's notice and remain until your work is finished.

**Mobile Command Center** 

As many firefighters, police officers and other emergency response officials are learning, Featherlite offers durable, reliable units that PERFORM.

No matter what kind of specialized response unit you need, your Featherlite trailer can advance your force's preparedness and improve their response in an emergency.

Featherlites are available in lengths from 8' to 53' in bumper pull, gooseneck and semi-trailer towing configurations. Featherlite also builds truck bodies and other specialty vehicles.