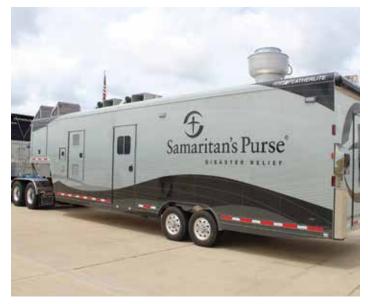

Kitchens allow officials to remain on the scene of a disaster for many days, serving staff, workers and community members

Conference tables allow officials to plan and be briefed during emergencies

Disaster response or van bodies allow organizations to respond quickly and deploy volunteers in times of disasters