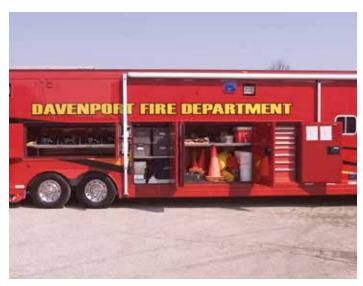

Unique storage options available

Mobile hazardous materials units allow the storage of all necessary equipment so your team can respond quickly

Kitchen trailers can provide food to volunteers and staff on the scene of disasters or emergencies.