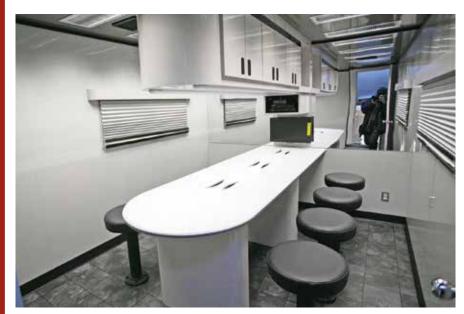

Communications/control centers are customizable inside command centers

Mobile offices permit officials to work on site at a disaster

Slideouts expand your work or office space

Various office or workstation configurations are available to suit your needs

Kitchens allow officials to remain on the scene of a disaster for many days, serving staff, workers and community members

Conference tables allow officials to plan and be briefed during emergencies

Disaster response or van bodies allow organizations to respond quickly and deploy volunteers in times of disasters