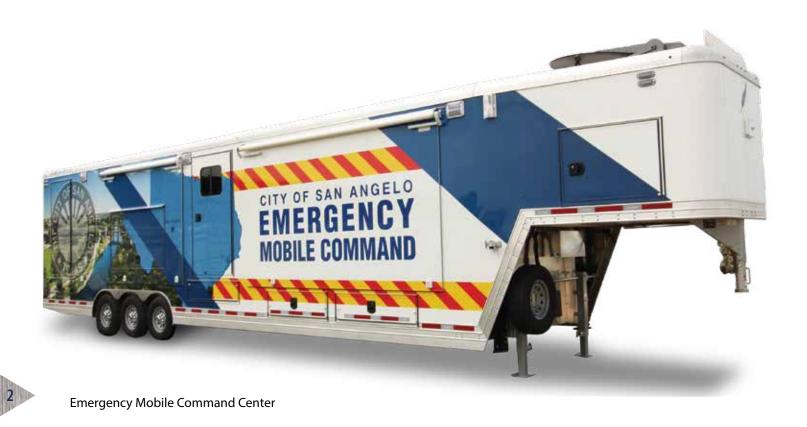

power to arrive on scene at a moment's notice and remain until your work is finished.

**Mobile Command Center** 

As many firefighters, police officers and other emergency response officials are learning, Featherlite offers durable, reliable units that PERFORM.